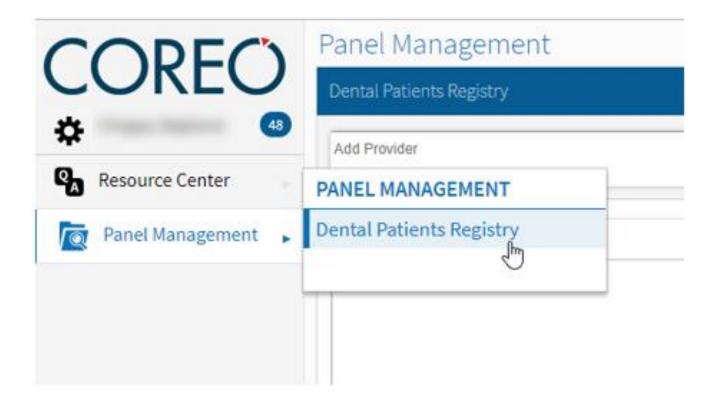

### Panel Management: Dental Patient Registry

The 'Dental Patient Registry' screen is where you will be able to search for a list of all attributed HMSA patients.

### Panel Management: Dental Patient Registry

Coreo will default to the list of your attributed HMSA patients. From this screen, you will be able to select a patient's name to view the patient's:

- Demographics
- Insurance Information
- Medical\* & dental history
- Current and/ or previous prescriptions and medications
- Dental care gaps
- Medical\* care gaps

### **Panel Management:**

#### **Searching for Patients**

Search Options

- Use the search option located at the top right hand side of the screen by entering the patients' first and/ or last name
- Sort patients alphabetically by name by selecting the arrow next to the 'Patient Name' header (list will default to this option)