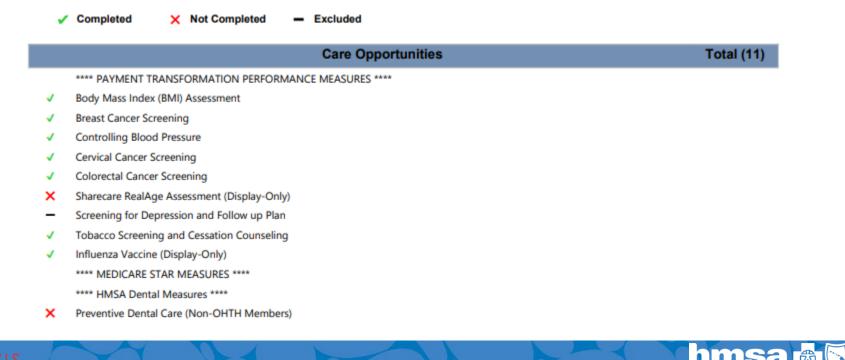

#### **Dental Measures**

In the event a patient has a dental care gap, the following dental measure descriptions will display and allow you to determine if the patient is part of the OHTH population or the non-OHTH population.

#### Preventive Dental Care (Non-OHTH Members)

- Identifies members who have not had a cleaning in the current calendar year. Obtaining regular cleanings helps to control oral inflammation and allows the dentist to check for developing oral health problems that could affect total health.
- Oral health for Total Health Dental Care (OHTH Population)
  - Identifies enrolled OHTH members who have not had a dental cleaning or non-surgical periodontal treatment in the current calendar year.
     Obtaining regular treatment helps control oral inflammation, which is a known risk factor in the control of diabetes, CAD & stroke, and allows the dentist to check for developing oral health problems that could affect total health.