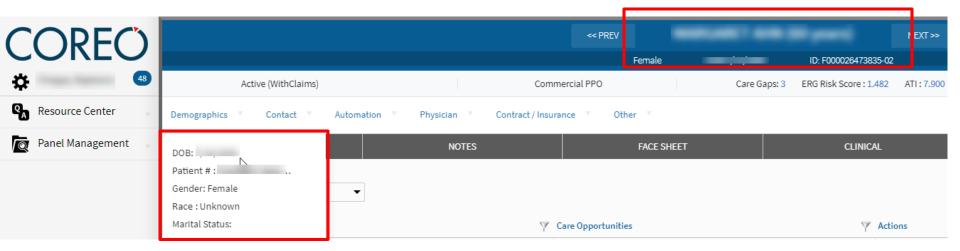

### Panel Management: Patient Demographics

- Demographics can be viewed at the top of the page, OR
- By hovering over the 'Demographics' header

### **Panel Management:**