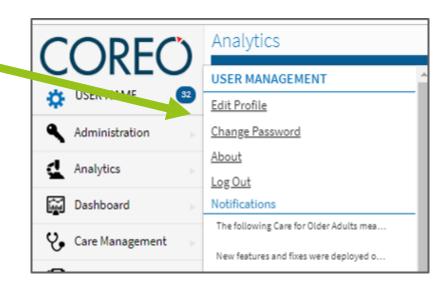

9:

۹,

0

Hovering over the Gear 🏶 will allow you to:

- Edit Profile
- Change Password
- About (View Information resource)
- Log Out

#### **Edit Profile**

In the 'Edit Profile' screen, you will be able to view the user information associated with the account and each role the account is provisioned for (Dental Provider or Dental Provider support staff).

#### **Change Password**

In the 'Change Password' screen, you will be able to reset your password. You will be required to enter your current password and the password you'd like to reset your account to.

### **General Navigation:** About

Selecting 'About' will provide resource information regarding the Coreo application.

| About                                                                                                                                                                                                                                                                                                                                                                                                                                |   |
|--------------------------------------------------------------------------------------------------------------------------------------------------------------------------------------------------------------------------------------------------------------------------------------------------------------------------------------------------------------------------------------------------------------------------------------|---|
| COREÓ                                                                                                                                                                                                                                                                                                                                                                                                                                |   |
| Version 3.1.2.167                                                                                                                                                                                                                                                                                                                                                                                                                    |   |
| CPT copyright 2017 American Medical Association. All rights reserved.<br>Fee schedules, relative value units, conversion factors and/or related components<br>are not assigned by the AMA, are not part of CPT, and the AMA is not recommending<br>their use. The AMA does not directly or indirectly practice medicine or dispense<br>medical services. The AMA assumes no liability for data contained or not contained<br>herein. |   |
| CPT is a registered trademark of the American Medical Association.                                                                                                                                                                                                                                                                                                                                                                   |   |
| Powered by Lightbeam Health Solutions, Inc.                                                                                                                                                                                                                                                                                                                                                                                          |   |
|                                                                                                                                                                                                                                                                                                                                                                                                                                      | J |

### General Navigation: Log Out

Selecting 'Log Out' will allow you to log out the application and will return you to the main login screen.

| CORE                     | Ö                      |
|--------------------------|------------------------|
| Sign In<br>Email Address |                        |
| Email Address            |                        |
| Password                 |                        |
| Password                 |                        |
| 🖉 Remember Me            | Forgot Password?       |
| Sign                     | In                     |
| Powered by Lightbeam I   | Health Solutions, Inc. |